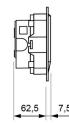

## **Dimensions**

# Recessed mounting (cut: 274 x 98 mm)

Flush mounting (cut: 298 x 124 mm)