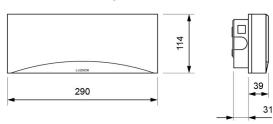

al diffuser.

Modern and sharp-edged design with transparent, soft opal (-8%) or strong opal (-30%) diffuser.

## **Technical characteristics**

Lamp in emergency 6 x LED White 5,700 K 6 x LED White 5,700 K Lamp in maintained Flux in emergency 300 lm

300 lm Flux in maintained Charge indicator LED 1 x LED green

Autonomy 1 h

Supply voltage 230 Vac - 50 Hz

Operation temperature 0 ÷ 40°C Mains power 6.2 W

Battery Ni-Cd (HT) 3.6 V - 1.5 Ah

Remote controllable Yes (TL-300) Protection rating IP44 - IK04 **Electrical insulation** Class II

Applicable legislation CE marking (93/68/CEE):

2014/35/EU 2014/30/EU 2011/65/EU

## **Photometric curve**



DATA SHEET. Model: GL-300B \_ Rev. 01 (February 2024)









## **Dimensions**

# Surface mounting





# Recessed mounting (cut: 274 x 98 mm)



Flush mounting (cut: 298 x 124 mm)









# Possibility of adding coloured ambient light

Unique features in the market due to the possibility of adding three LEDs of the desired color in the lower part of the luminaire, highlighting its attractive curve.