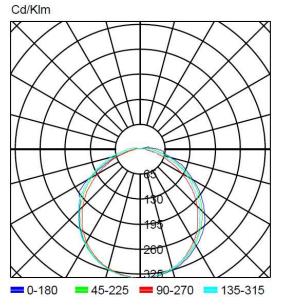

h spring kit, flush mounting through flushing frame or watertight mounting through watertight housing. Illumination through LED strip without internal diffuser.

Modern and sharp-edged design with transparent, soft opal (-8%) or strong opal (-30%) diffuser.

## **Technical characteristics**

Lamp in emergency 6 x LED White 5,700 K 6 x LED White 5,700 K Lamp in maintained Flux in emergency 300 lm

300 lm Flux in maintained Charge indicator LED 1 x LED green

Autonomy 1 h

Supply voltage 230 Vac - 50 Hz

Operation temperature 0 ÷ 40°C Mains power 6.2 W

Battery Ni-Cd (HT) 3.6 V - 1.5 Ah

Remote controllable Yes (TL-300) Protection rating IP44 - IK04 **Electrical insulation** Class II

Applicable legislation CE marking (93/68/CEE):

2014/35/EU 2014/30/EU 2011/65/EU

## **Photometric curve**



DATA SHEET. Model: GL-300B \_ Rev. 01 (February 2024)









## **Dimensions**

# Surface mounting





# Recessed mounting (cut: 274 x 98 mm)



Flush mounting (cut: 298 x 124 mm)









# Possibility of adding coloured ambient light

Unique features in the market due to the possibility of adding three LEDs of the desired color in the lower part of the luminaire, highlighting its attractive curve.