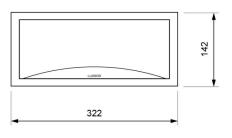

## **Dimensions**

# Recessed mounting (cut: 274 x 98 mm)

Flush mounting (cut: 298 x 124 mm)