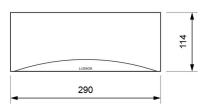

llumination through LED strip without internal diffuser.

Modern and sharp-edged design with transparent, soft opal (-8%) or strong opal (-30%) diffuser.

## **Technical characteristics**

Lamp in emergency 6 x LED White 5,700 K 6 x LED White 5,700 K Lamp in maintained Flux in emergency 300 lm

300 lm Flux in maintained Charge indicator LED 1 x LED green

Autonomy 1 h

Supply voltage 230 Vac - 50 Hz

Operation temperature 0 ÷ 40°C Mains power 6.2 W

Battery Ni-Cd (HT) 3.6 V - 1.5 Ah

Remote controllable Yes (TL-300) Protection rating IP44 - IK04 **Electrical insulation** Class II

Applicable legislation CE marking (93/68/CEE):

2014/35/EU 2014/30/EU 2011/65/EU

## **Photometric curve**



DATA SHEET. Model: GL-300B \_ Rev. 01 (February 2024)









## **Dimensions**

# Surface mounting





# Recessed mounting (cut: 274 x 98 mm)



Flush mounting (cut: 298 x 124 mm)









# Possibility of adding coloured ambient light

Unique features in the market due to the possibility of adding three LEDs of the desired color in the lower part of the luminaire, highlighting its attractive curve.