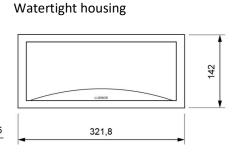

## **Dimensions**

## Description

Self-contained emergency luminaire for surface mounting, recessed mounting through spring kit, flush mounting through flushing frame or watertight mounting through watertight housing. Illumination through LED strip without internal diffuser.